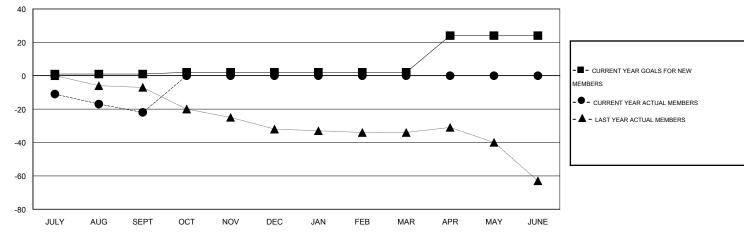

## GOALS AND ACTUAL MEMBERS CUMULATIVE

| DROPPED CLUBS: 0  DROPPED MEMBERS |        | 7 CLUBS OF 50 ADDED 1 OR MORE NEW MEMBERS | GENDER DISTRIBU<br>MALE<br>FEMALE | 913 (68.80%)<br>414 (31.20%) |     |
|-----------------------------------|--------|-------------------------------------------|-----------------------------------|------------------------------|-----|
| DECEASED CLUB CANCELLED           | 7<br>0 | CLICK HERE FOR HEALTH ASSESSMENT DATA     | FAMILY UNIT MEMBERS               |                              | 324 |
| OTHER                             | 26     |                                           | HEAD OF HOUSEHOLD                 | 161                          |     |
| TOTAL                             | 33     |                                           | NON-HEAD OF HOUSEHOL              | 163                          |     |